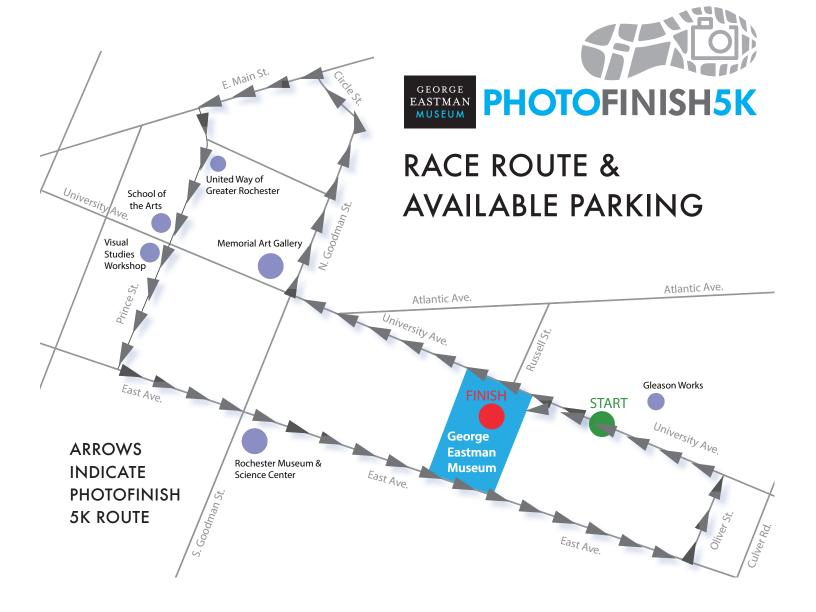

## PhotoFinish 5K participants have graciously been offered parking\* by:

- Asbury First United Methodist Church, 1050 East Avenue
- Gleason Works, 1000 University Avenue
- Greek Orthodox Church of the Annunciation, 962 East Avenue
- St. Paul's Episcopal Church, 25 Westminster Road
- \* Parking is at your own risk

Limited street parking is also available. Please obey regular parking signs and rules on all city streets.

Please note that streets along the race route will be closed or restricted to traffic at 7:30 a.m. We encourage you to allow ample time to park and walk to the Eastman Museum for the 8 a.m. start.

**Parking spaces and lots along the race route** will not be accessible until the last runner/walker and rear police escort has passed. Cars will not be allowed to move along the course until the race has ended.