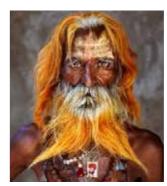

Have a Character Named After You in Stuart Woods' Next Book

Rabari Man with Henna Beard, Rajasthan, India, 2010, by Photographer Steve McCurry From the series "The Last Roll of Kodachrome"